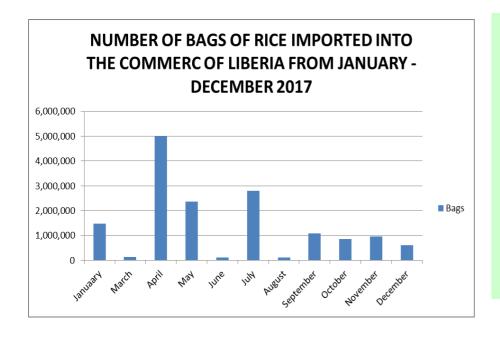

## Rice 2017 Profile

| Local Retail prices of rice on the market | Rice Price 25<br>KG (US\$) |
|-------------------------------------------|----------------------------|
| Average Price                             | \$13.50                    |
| Bellaluna IR-64                           | \$13.50                    |
| IR-64 Blue bag                            | \$13.50                    |
| Indian Parboiled pink                     | \$13.50                    |
| Indian Parb. Mario                        | \$13.50                    |
| Indian Parb. Horse                        | \$13.50                    |
|                                           |                            |

Source: www.livericeindex.com