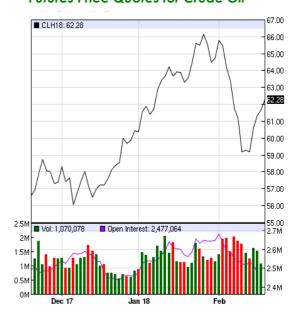

(PMS) | Fuel Oil (AGO) |  |
| Retail                                            |                |                |  |
| Wholesale Selling                                 | US\$3.23       | US\$3.32       |  |
| Price                                             | ·              |                |  |
| Retail Pump                                       | US\$3.41/      | US\$3.50       |  |
| Price                                             | LD\$450.00     | LD\$460.00     |  |
| Note: data based on international Platts Energy   |                |                |  |
| Company's publication, CBL's end-of-period rate   |                |                |  |
| (US\$1 to L\$134.00) and Liberia's markup regime. |                |                |  |

## **Futures Price Quotes for Crude Oil**



## Rice 2017 Profile



| Local Retail prices of rice on the market | Rice Price 25<br>KG (US\$) |
|-------------------------------------------|----------------------------|
| Average Price                             | \$13.50                    |
| Bellaluna IR-64                           | \$13.50                    |
| IR-64 Blue bag                            | \$13.50                    |
| Indian Parboiled pink                     | \$13.50                    |
| Indian Parb. Mario                        | \$13.50                    |
| Indian Parb. Horse                        | \$13.50                    |
|                                           |                            |

Source: www.livericeindex.com